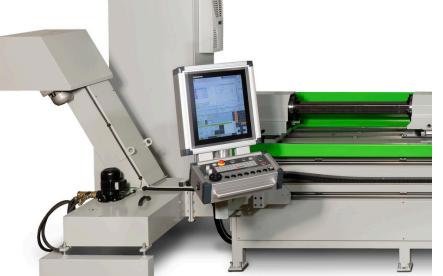

## **URBAN CNC-Profil processing centre AP 6500-B**

Milling work | drilling work

- flexible manufacturing solution for long and small part machining
- wide working range 6.500 mm (if nec. up to 13.000 mm) at 300 x 400 mm
- belt spindle power 5,5 kW at 6000 rpm
- Heidenhain CNC control TNC 620