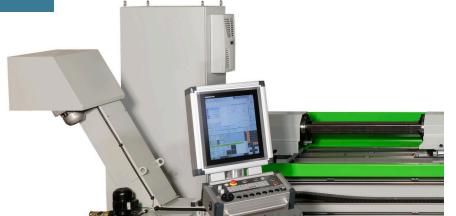

## **URBAN CNC-Profil processing centre AP 6500-B**

Milling work | drilling work

- flexible manufacturing solution for long and small part machining
- wide working range 6.500 mm (if nec. up to 13.000 mm) at 300 x 400 mm
- belt spindle power 5,5 kW at 6000 rpm
- Heidenhain CNC control TNC 620