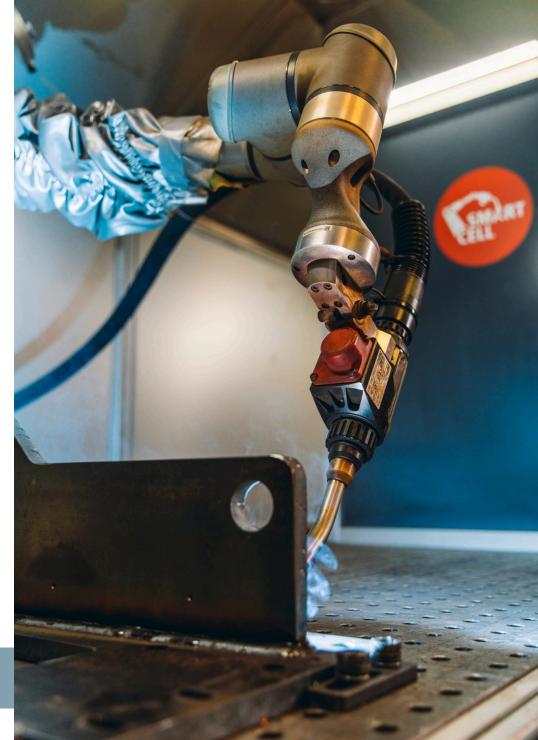

## Welding technology

umetec GmbH has invested in the innovative and fully automated COBOT WELDING.

The SmartCell from FRONIUS combines an intuitive operating concept with reproducible high quality welding.

#### **Our services**

Perfect Welding

- 20 welding workstations
- welding methods WIG | MIG | MAG
- Certification according to DIN EN ISO 3834
- fully automated COBOT WELDING with the SmartCell from FRONIUS GmbH

We understand the demands of the modern steel-construction industry

**COBOT WELDING**