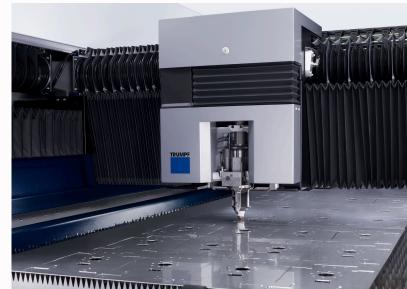

# TRUMPF TruLaser 3030 | 3030 fiber | 2030 fiber

Quality | process reliability | precision

- burr-free parts even with thick steel
- special parts with small contours
- tubes | profiles | thick structural and stainless steel
- max. sheet sizes: 1500 x 3000 mm
- max. thickness stainless steel up to 20 mm | steel up to 25 mm | aluminium up to 20 mm